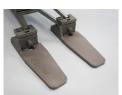

# **Deluxe Geo Frame Stabilizer Feet**

#### **Product Parts**

1 - Stabilizer Feet

#### **Quanties**

Set of 4 for 3QD Frame set of 6 for 6QD Frame set of 8 for 9QD Frame set of 10 for 12QD Frame





## **Display Set-Up**

#### Step 1

Unpack all product parts from the box, and determine you have everything listed above.

#### Step 2

Begin by removing ALL the faceplates on the bottom of your display by sliding them over to the "OUT" direction.







#### Step 3

Insert the Stabilizer Feet into the slots where you removed the faceplates.







### Step 4

Keep your Faceplates in a safe location so you do not loose them.



### Step 5

You can now raise your display as directed in your display instructions.