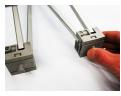

#### Step 2

Begin by removing ALL the faceplates on the bottom of your display by sliding them over to the "OUT" direction.