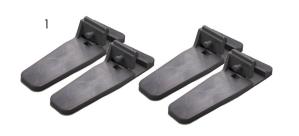

#### **Product Parts**

1 - Stabilizer Feet

#### **Quanties**

Set of 4 for 3QD Frame set of 6 for 6QD Frame set of 8 for 9QD Frame set of 10 for 12QD Frame