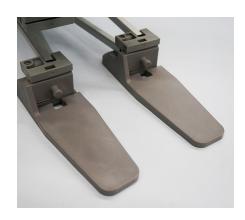

#### Step 3

Insert the Stabilizer Feet into the slots where you removed the faceplates.