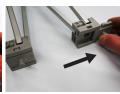

#### Step 3

Insert the Stabilizer Feet into the slots where you removed the faceplates.