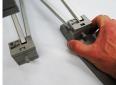

#### Step 3

Insert the Stabilizer Feet into the slots where you removed the faceplates.