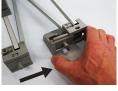

#### Step 2

Begin by removing ALL the faceplates on the bottom of your display by sliding them over to the "OUT" direction.

#### Step 3

Insert the Stabilizer Feet into the slots where you removed the faceplates.